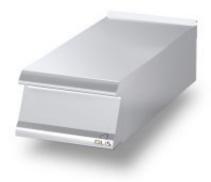

## **Description**

The Metos Diamante D72 / 10TEN is a sturdy, 400 mm wide, tabletop worktop that can be easily connected to the Metos Diamante 70 restaurant equipment range. The neutral countertop is made of stainless steel, making it durable and easy to keep clean.